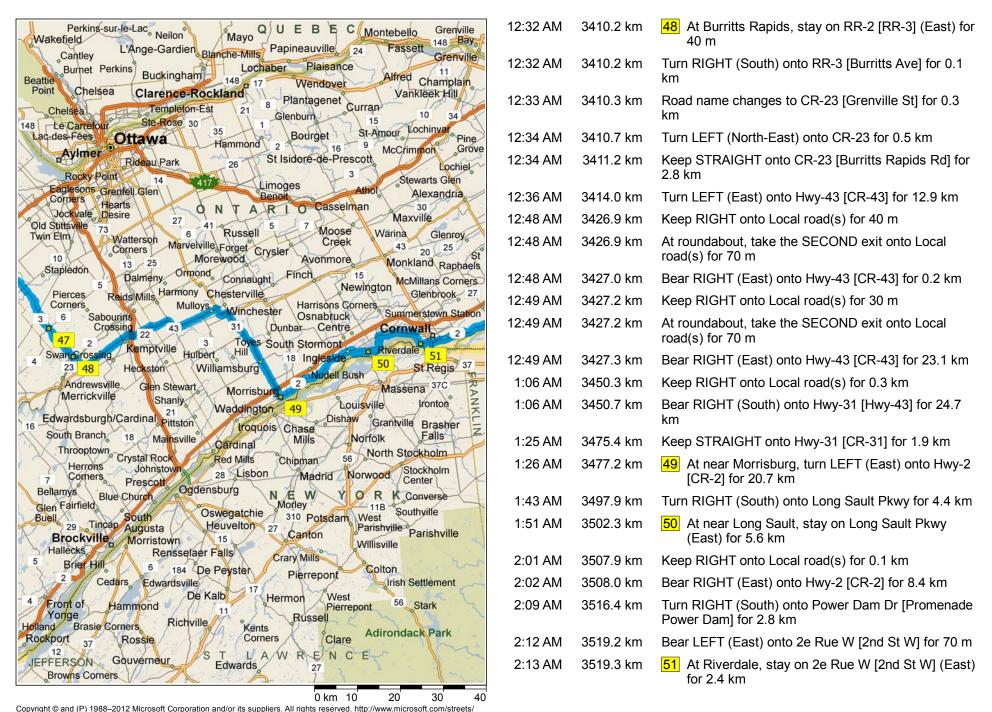

## Remaining Route as of 10/8/12

Copyright © and (P) 1988–2012 Microsoft Corporation and/or its suppliers. All rights reserved. http://www.microsoft.com/streets/
Certain mapping and direction data © 2012 NAVTEQ. All rights reserved. The Data for areas of Canada includes information taken with permission from Canadian authorities, including: © Her Majesty the Queen in Right of Canada, © Queen's Printer for Ontario. NAVTEQ and NAVTEQ and NAVTEQ ON BOARD are trademarks of NAVTEQ. © 2012 Tele Atlas North America, Inc. All rights reserved. Tele Atlas and Tele Atlas North America are trademarks of Tele Atlas, Inc. © 2012 by Applied Geographic Solutions. All rights reserved. Portions © Copyright 2012 by Woodall Publications Corp. All rights reserved.