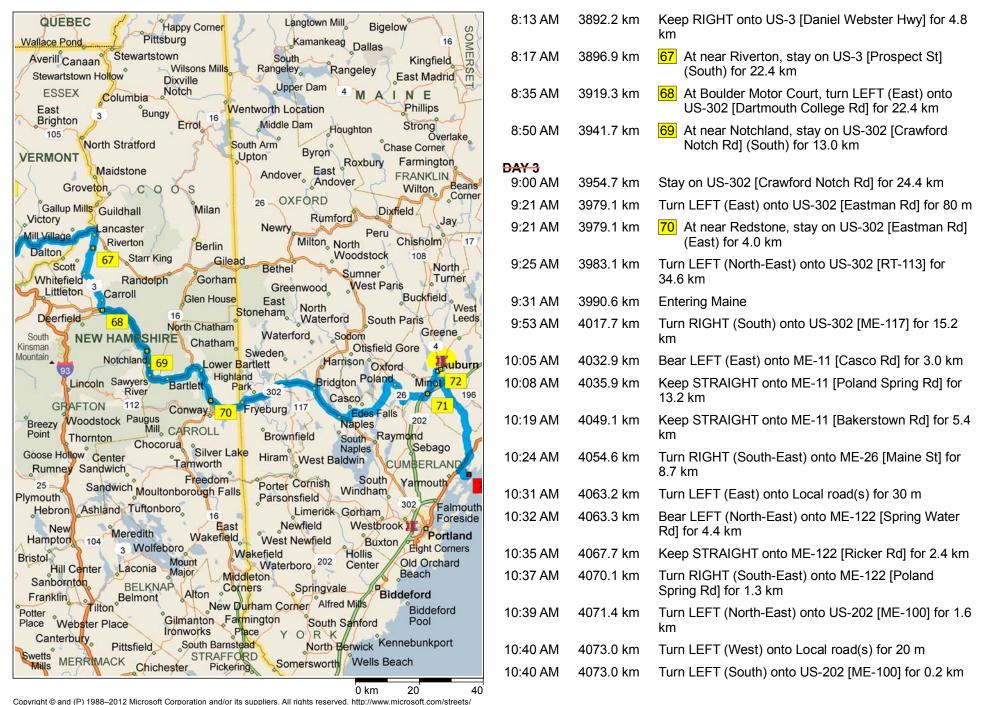

# The Peloton Project Route Map (anticipated) Calgary to Portland bypass Bakken V7

4126.8 kilometers; 2 days, 2 hours, 41 minutes

Copyright © and (P) 1988–2012 Microsoft Corporation and/or its suppliers. All rights reserved. http://www.microsoft.com/streets/
Certain mapping and direction data © 2012 NAVTEQ. All rights reserved. The Data for areas of Canada includes information taken with permission from Canadian authorities, including: © Her Majesty the Queen in Right of Canada, © Queen's Printer for Ontario. NAVTEQ and NAVTEQ ON BOARD are trademarks of NAVTEQ. © 2012 Tele Atlas North America, Inc. All rights reserved. Pertions © Copyright 2012 by Woodall Publications Corp. All rights reserved.

## Remaining Route as of 10/8/12

Copyright © and (P) 1988–2012 Microsoft Corporation and/or its suppliers. All rights reserved. http://www.microsoft.com/streets/
Certain mapping and direction data © 2012 NAVTEQ. All rights reserved. The Data for areas of Canada includes information taken with permission from Canadian authorities, including: © Her Majesty the Queen in Right of Canada, © Queen's Printer for Ontario. NAVTEQ and NAVTEQ and NAVTEQ ON BOARD are trademarks of NAVTEQ. © 2012 Tele Atlas North America, Inc. All rights reserved. Tele Atlas and Tele Atlas North America are trademarks of Tele Atlas, Inc. © 2012 by Applied Geographic Solutions. All rights reserved. Portions © Copyright 2012 by Woodall Publications Corp. All rights reserved.