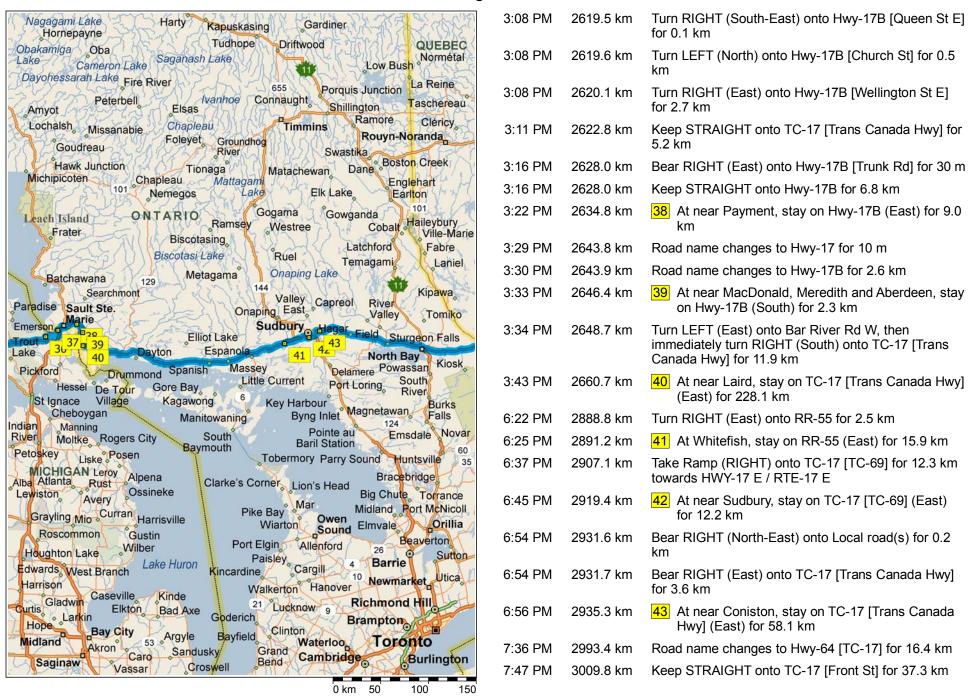

## Remaining Route as of 10/8/12

Copyright © and (P) 1988–2012 Microsoft Corporation and/or its suppliers. All rights reserved. http://www.microsoft.com/streets/
Certain mapping and direction data © 2012 NAVTEQ. All rights reserved. The Data for areas of Canada includes information taken with permission from Canadian authorities, including: © Her Majesty the Queen in Right of Canada, © Queen's Printer for Ontario. NAVTEQ and NAVTEQ and NAVTEQ ON BOARD are trademarks of NAVTEQ. © 2012 Tele Atlas North America, Inc. All rights reserved. Tele Atlas and Tele Atlas North America are trademarks of Tele Atlas, Inc. © 2012 by Applied Geographic Solutions. All rights reserved. Portions © Copyright 2012 by Woodall Publications Corp. All rights reserved.

## Route segment details

| From                          | То                              | Method                 | Distance         | Driving time        |
|-------------------------------|---------------------------------|------------------------|------------------|---------------------|
| Wellspring, Calgary           | near Brickburn                  | Preferred              | 280 meters       | 1 minute            |
| near Brickburn                | near Calgary                    | Preferred              | 2.6 kilometers   | 5 minutes           |
| near Calgary                  | near Calgary                    | Preferred              | 4.0 kilometers   | 7 minutes           |
| near Calgary                  | near Calgary                    | Preferred              | 2.2 kilometers   | 4 minutes           |
| near Calgary                  | 911 9 Ave SE, Calgary AB        | Preferred              | 1.2 kilometers   | 1 minute            |
| 911 9 Ave SE, Calgary AB      | near Calgary                    | Preferred              | 5.6 kilometers   | 9 minutes           |
| near Calgary                  | near Sarcee Junction            | Preferred              | 3.1 kilometers   | 7 minutes           |
| near Sarcee Junction          | near Calgary                    | Preferred              | 0.6 kilometers   | 1 minute            |
| near Calgary                  | near Shepard                    | Preferred              | 3.1 kilometers   | 5 minutes           |
| near Shepard                  | near Shepard                    | Preferred              | 3.4 kilometers   | 7 minutes           |
| near Shepard                  | 15006 Mt McKenzie Dr SE, C      | Preferred              | 2.9 kilometers   | 6 minutes           |
| 15006 Mt McKenzie Dr SE, C    | 39 McKenzie Towne Gate SE       | Preferred              | 1.7 kilometers   | 3 minutes           |
| 39 McKenzie Towne Gate SE     | near Shepard                    | Preferred              | 1.8 kilometers   | 3 minutes           |
| near Shepard                  | near Gleichen                   | Preferred              | 69.0 kilometers  | 43 minutes          |
| near Gleichen                 | near River Heights              | Preferred              | 196.9 kilometers | 1 hour, 44 minutes  |
| near River Heights            | Gull Lake                       | Preferred              | 167.6 kilometers | 1 hour, 29 minutes  |
| Gull Lake                     | near Cadillac                   | Preferred              | 98.4 kilometers  | 1 hour, 13 minutes  |
| near Cadillac                 | near Limerick                   | Preferred              | 110.7 kilometers | 1 hour, 13 minutes  |
| near Limerick                 | Glasnevin                       | Preferred              | 88.0 kilometers  | 1 hour, 5 minutes   |
| Glasnevin                     | near Tecumseh No 65             | Preferred              | 148.4 kilometers | 1 hour, 52 minutes  |
| near Tecumseh No 65           |                                 | Preferred              | 81.3 kilometers  | 59 minutes          |
| near Wauchope                 | near Wauchope<br>near Pipestone | Preferred              | 70.8 kilometers  | 53 minutes          |
|                               | near Deleau                     |                        | 31.6 kilometers  | 23 minutes          |
| near Pipestone<br>near Deleau | Ninette                         | Preferred<br>Preferred | 86.3 kilometers  |                     |
|                               |                                 |                        |                  | 1 hour, 3 minutes   |
| Ninette                       | Roland                          | Preferred              | 133.0 kilometers | 1 hour, 39 minutes  |
| Roland                        | near Winkler                    | Preferred              | 18.4 kilometers  | 16 minutes          |
| near Winkler                  | near St Jean Baptiste           | Preferred              | 45.0 kilometers  | 33 minutes          |
| near St Jean Baptiste         | near Huron City                 | Preferred              | 22.7 kilometers  | 12 minutes          |
| near Huron City               | near Hazel                      | Preferred              | 158.7 kilometers | 1 hour, 47 minutes  |
| near Hazel                    | Warba                           | Preferred              | 263.7 kilometers | 2 hours, 42 minutes |
| Warba                         | near Carlton                    | Preferred              | 94.2 kilometers  | 1 hour, 2 minutes   |
| near Carlton                  | near Brownell                   | Preferred              | 9.1 kilometers   | 11 minutes          |
| near Brownell                 | Fond du Lac                     | Preferred              | 9.4 kilometers   | 10 minutes          |
| Fond du Lac                   | Amnicon Falls                   | Preferred              | 37.5 kilometers  | 30 minutes          |
| Amnicon Falls                 | near Brimley                    | Preferred              | 616.6 kilometers | 6 hours, 30 minutes |
| near Brimley                  | near Shallows                   | Preferred              | 19.6 kilometers  | 23 minutes          |
| near Shallows                 | near Payment                    | Preferred              | 25.5 kilometers  | 30 minutes          |
| near Payment                  | near MacDonald, Meredith an     | Preferred              | 11.6 kilometers  | 10 minutes          |
| near MacDonald, Meredith an   | near Laird                      | Preferred              | 14.2 kilometers  | 10 minutes          |
| near Laird                    | Whitefish                       | Preferred              | 230.5 kilometers | 2 hours, 41 minutes |
| Whitefish                     | near Sudbury                    | Preferred              | 28.2 kilometers  | 20 minutes          |
| near Sudbury                  | near Coniston                   | Preferred              | 15.9 kilometers  | 10 minutes          |
| near Coniston                 | near Pembroke                   | Preferred              | 328.2 kilometers | 3 hours, 46 minutes |