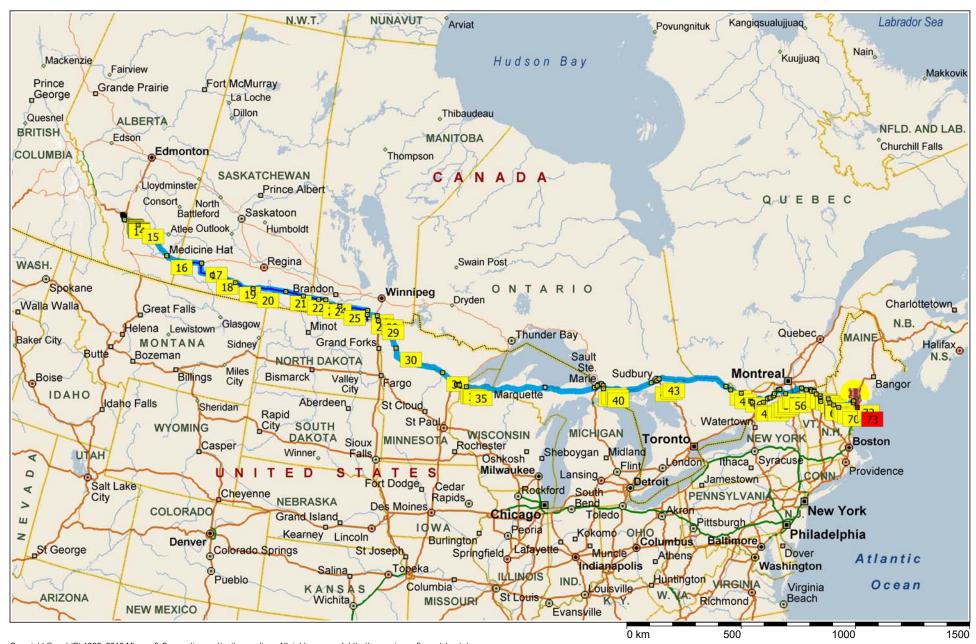

# The Peloton Project Route Map (anticipated) Calgary to Portland bypass Bakken V7

4126.8 kilometers; 2 days, 2 hours, 41 minutes

Copyright © and (P) 1988–2012 Microsoft Corporation and/or its suppliers. All rights reserved. http://www.microsoft.com/streets/
Certain mapping and direction data © 2012 NAVTEQ. All rights reserved. The Data for areas of Canada includes information taken with permission from Canadian authorities, including: © Her Majesty the Queen in Right of Canada, © Queen's Printer for Ontario. NAVTEQ and NAVTEQ ON BOARD are trademarks of NAVTEQ. © 2012 Tele Atlas North America, Inc. All rights reserved. Pertions © Copyright 2012 by Woodall Publications Corp. All rights reserved.