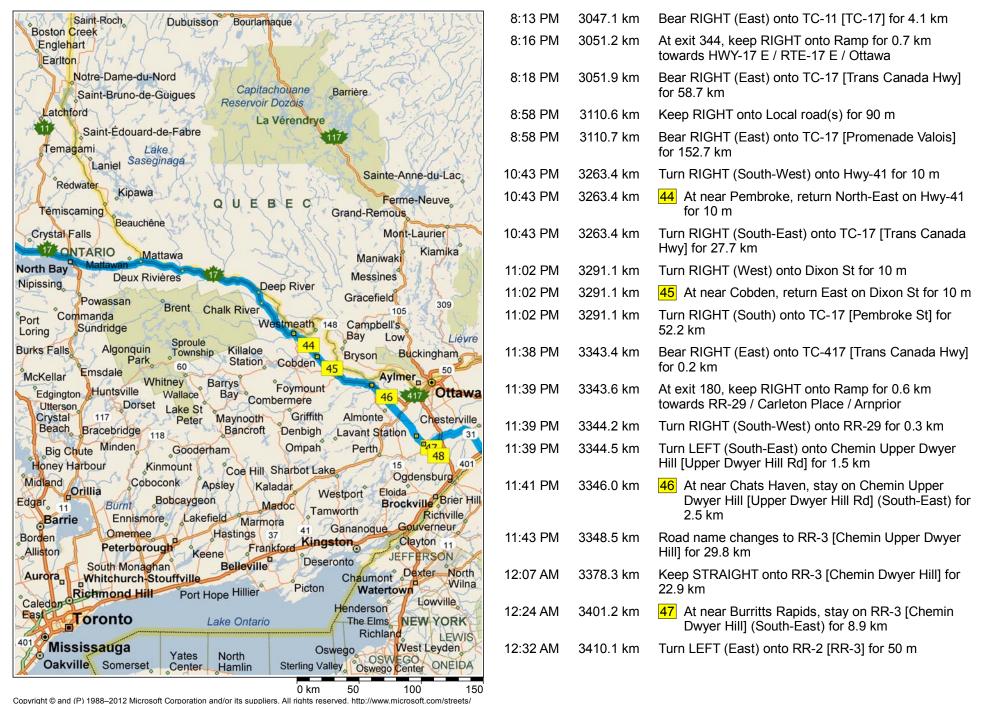

## Remaining Route as of 10/8/12

Copyright © and (P) 1988–2012 Microsoft Corporation and/or its suppliers. All rights reserved. http://www.microsoft.com/streets/
Certain mapping and direction data © 2012 NAVTEQ. All rights reserved. The Data for areas of Canada includes information taken with permission from Canadian authorities, including: © Her Majesty the Queen in Right of Canada, © Queen's Printer for Ontario. NAVTEQ and NAVTEQ and NAVTEQ ON BOARD are trademarks of NAVTEQ. © 2012 Tele Atlas North America, Inc. All rights reserved. Tele Atlas and Tele Atlas North America are trademarks of Tele Atlas, Inc. © 2012 by Applied Geographic Solutions. All rights reserved. Portions © Copyright 2012 by Woodall Publications Corp. All rights reserved.

## Route segment details

| From                          | То                              | Method                 | Distance         | Driving time        |
|-------------------------------|---------------------------------|------------------------|------------------|---------------------|
| Wellspring, Calgary           | near Brickburn                  | Preferred              | 280 meters       | 1 minute            |
| near Brickburn                | near Calgary                    | Preferred              | 2.6 kilometers   | 5 minutes           |
| near Calgary                  | near Calgary                    | Preferred              | 4.0 kilometers   | 7 minutes           |
| near Calgary                  | near Calgary                    | Preferred              | 2.2 kilometers   | 4 minutes           |
| near Calgary                  | 911 9 Ave SE, Calgary AB        | Preferred              | 1.2 kilometers   | 1 minute            |
| 911 9 Ave SE, Calgary AB      | near Calgary                    | Preferred              | 5.6 kilometers   | 9 minutes           |
| near Calgary                  | near Sarcee Junction            | Preferred              | 3.1 kilometers   | 7 minutes           |
| near Sarcee Junction          | near Calgary                    | Preferred              | 0.6 kilometers   | 1 minute            |
| near Calgary                  | near Shepard                    | Preferred              | 3.1 kilometers   | 5 minutes           |
| near Shepard                  | near Shepard                    | Preferred              | 3.4 kilometers   | 7 minutes           |
| near Shepard                  | 15006 Mt McKenzie Dr SE, C      | Preferred              | 2.9 kilometers   | 6 minutes           |
| 15006 Mt McKenzie Dr SE, C    | 39 McKenzie Towne Gate SE       | Preferred              | 1.7 kilometers   | 3 minutes           |
| 39 McKenzie Towne Gate SE     | near Shepard                    | Preferred              | 1.8 kilometers   | 3 minutes           |
| near Shepard                  | near Gleichen                   | Preferred              | 69.0 kilometers  | 43 minutes          |
| near Gleichen                 | near River Heights              | Preferred              | 196.9 kilometers | 1 hour, 44 minutes  |
| near River Heights            | Gull Lake                       | Preferred              | 167.6 kilometers | 1 hour, 29 minutes  |
| Gull Lake                     | near Cadillac                   | Preferred              | 98.4 kilometers  | 1 hour, 13 minutes  |
| near Cadillac                 | near Limerick                   | Preferred              | 110.7 kilometers | 1 hour, 13 minutes  |
| near Limerick                 | Glasnevin                       | Preferred              | 88.0 kilometers  | 1 hour, 5 minutes   |
| Glasnevin                     | near Tecumseh No 65             | Preferred              | 148.4 kilometers | 1 hour, 52 minutes  |
| near Tecumseh No 65           |                                 | Preferred              | 81.3 kilometers  | 59 minutes          |
| near Wauchope                 | near Wauchope<br>near Pipestone | Preferred              | 70.8 kilometers  | 53 minutes          |
|                               | near Deleau                     |                        | 31.6 kilometers  | 23 minutes          |
| near Pipestone<br>near Deleau | Ninette                         | Preferred<br>Preferred | 86.3 kilometers  |                     |
|                               |                                 |                        |                  | 1 hour, 3 minutes   |
| Ninette                       | Roland                          | Preferred              | 133.0 kilometers | 1 hour, 39 minutes  |
| Roland                        | near Winkler                    | Preferred              | 18.4 kilometers  | 16 minutes          |
| near Winkler                  | near St Jean Baptiste           | Preferred              | 45.0 kilometers  | 33 minutes          |
| near St Jean Baptiste         | near Huron City                 | Preferred              | 22.7 kilometers  | 12 minutes          |
| near Huron City               | near Hazel                      | Preferred              | 158.7 kilometers | 1 hour, 47 minutes  |
| near Hazel                    | Warba                           | Preferred              | 263.7 kilometers | 2 hours, 42 minutes |
| Warba                         | near Carlton                    | Preferred              | 94.2 kilometers  | 1 hour, 2 minutes   |
| near Carlton                  | near Brownell                   | Preferred              | 9.1 kilometers   | 11 minutes          |
| near Brownell                 | Fond du Lac                     | Preferred              | 9.4 kilometers   | 10 minutes          |
| Fond du Lac                   | Amnicon Falls                   | Preferred              | 37.5 kilometers  | 30 minutes          |
| Amnicon Falls                 | near Brimley                    | Preferred              | 616.6 kilometers | 6 hours, 30 minutes |
| near Brimley                  | near Shallows                   | Preferred              | 19.6 kilometers  | 23 minutes          |
| near Shallows                 | near Payment                    | Preferred              | 25.5 kilometers  | 30 minutes          |
| near Payment                  | near MacDonald, Meredith an     | Preferred              | 11.6 kilometers  | 10 minutes          |
| near MacDonald, Meredith an   | near Laird                      | Preferred              | 14.2 kilometers  | 10 minutes          |
| near Laird                    | Whitefish                       | Preferred              | 230.5 kilometers | 2 hours, 41 minutes |
| Whitefish                     | near Sudbury                    | Preferred              | 28.2 kilometers  | 20 minutes          |
| near Sudbury                  | near Coniston                   | Preferred              | 15.9 kilometers  | 10 minutes          |
| near Coniston                 | near Pembroke                   | Preferred              | 328.2 kilometers | 3 hours, 46 minutes |