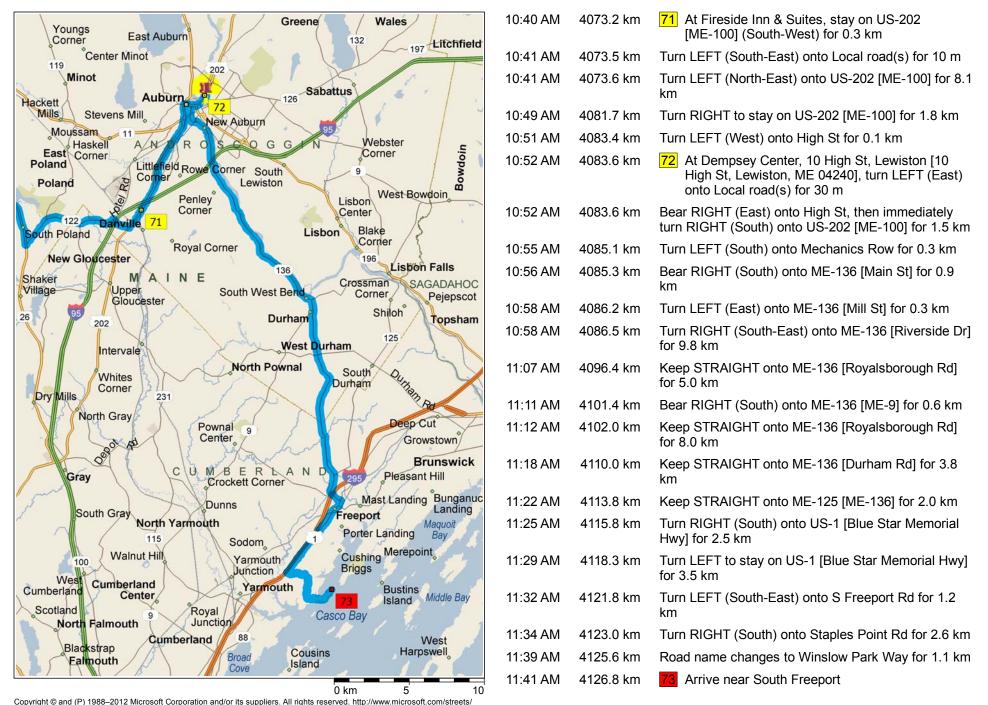

# The Peloton Project Route Map (anticipated) Calgary to Portland bypass Bakken V7

4126.8 kilometers; 2 days, 2 hours, 41 minutes

Copyright © and (P) 1988–2012 Microsoft Corporation and/or its suppliers. All rights reserved. http://www.microsoft.com/streets/
Certain mapping and direction data © 2012 NAVTEQ. All rights reserved. The Data for areas of Canada includes information taken with permission from Canadian authorities, including: © Her Majesty the Queen in Right of Canada, © Queen's Printer for Ontario. NAVTEQ and NAVTEQ ON BOARD are trademarks of NAVTEQ. © 2012 Tele Atlas North America, Inc. All rights reserved. Pertions © Copyright 2012 by Woodall Publications Corp. All rights reserved.

## Remaining Route as of 10/8/12

Copyright © and (P) 1988–2012 Microsoft Corporation and/or its suppliers. All rights reserved. http://www.microsoft.com/streets/
Certain mapping and direction data © 2012 NAVTEQ. All rights reserved. The Data for areas of Canada includes information taken with permission from Canadian authorities, including: © Her Majesty the Queen in Right of Canada, © Queen's Printer for Ontario. NAVTEQ and NAVTEQ and NAVTEQ ON BOARD are trademarks of NAVTEQ. © 2012 Tele Atlas North America, Inc. All rights reserved. Tele Atlas and Tele Atlas North America are trademarks of Tele Atlas, Inc. © 2012 by Applied Geographic Solutions. All rights reserved. Portions © Copyright 2012 by Woodall Publications Corp. All rights reserved.